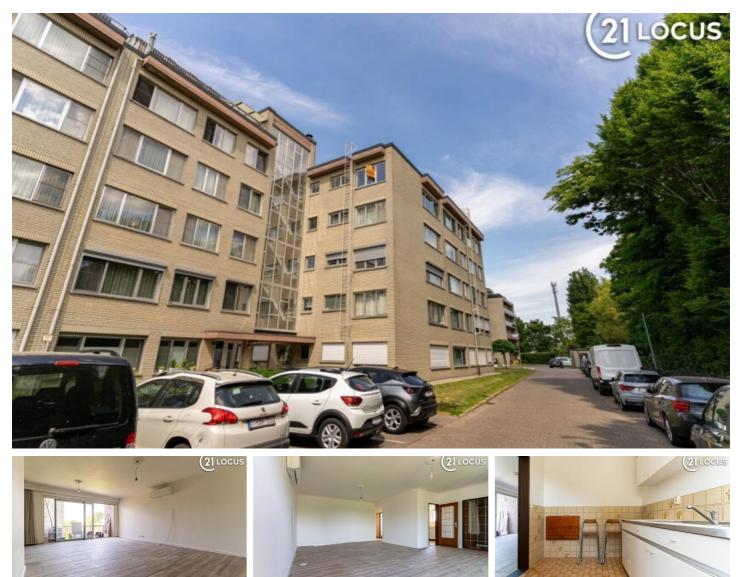

#### FOR RENT - FLAT

€ 950

Ciamberlanidreef 68 B15, 9120 Beveren

Ref. 6804628

Number of bedrooms: 2 Number of bathrooms: 1 Availability: immediately Surf. Living: 97m<sup>2</sup> Surf. terrace: 5m<sup>2</sup> Neighbourhood: central PEB/EPB: 113kwh/m²/j

# DESCRIPTION

Looking for a comfortable and energy-efficient apartment in the centre of Beveren? This recently refreshed **2bedroom apartment** offers everything you need for easy, modern living.

#### BUILDING

Habitable surface: 97,00 m<sup>2</sup> Fronts: 2 Construction year: 1976 State: Very good state Floor: 4 Number of floors: 5