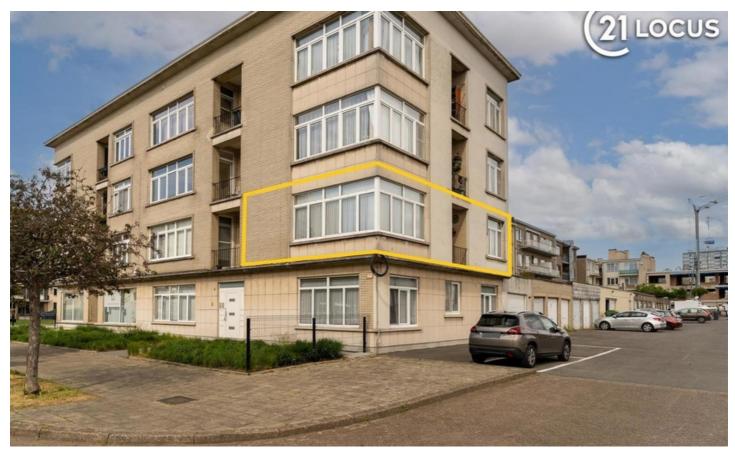

# **FOR SALE - FLAT**

Sold

Heer van Bergenstraat 3 B7, 2050 Antwerp

Ref. 211

Number of bedrooms: 2 Number of bathrooms: 1 Availability: at the contract Surf. Living: 77m<sup>2</sup> Surf. terrace: 2m<sup>2</sup> Neighbourhood: central PEB/EPB: 265kwh/m<sup>2</sup>/j

## **DESCRIPTION**

Corner flat in a small building with concierge and at walking distance from public transport.

Layout: entrance hall with separate toilet, bathroom with sink and bathtub, 2 bedrooms, kitchen and bright living room with access to the terrace.

### **BUILDING**

Habitable surface: 77,00 m<sup>2</sup>

Fronts: 3

Construction year: 1961

State: Good state

Floor: 1

Number of floors: 3

Orientation facade: West