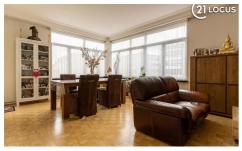

## **DESCRIPTION**

Corner flat in a small building with concierge and at walking distance from public transport.

Layout: entrance hall with separate toilet, bathroom with sink and bathtub, 2 bedrooms, kitchen and bright living room with access to the terrace.

#### **LAYOUT**

Living room: 26,00 m<sup>2</sup>

Kitchen: 4,00 m<sup>2</sup>, US fully fitted

Bedroom 1: 15,00 m<sup>2</sup> Bedroom 2: 7,00 m<sup>2</sup> Bathroom 1: 4,50 m<sup>2</sup>

Bathroom type: Shower in bath