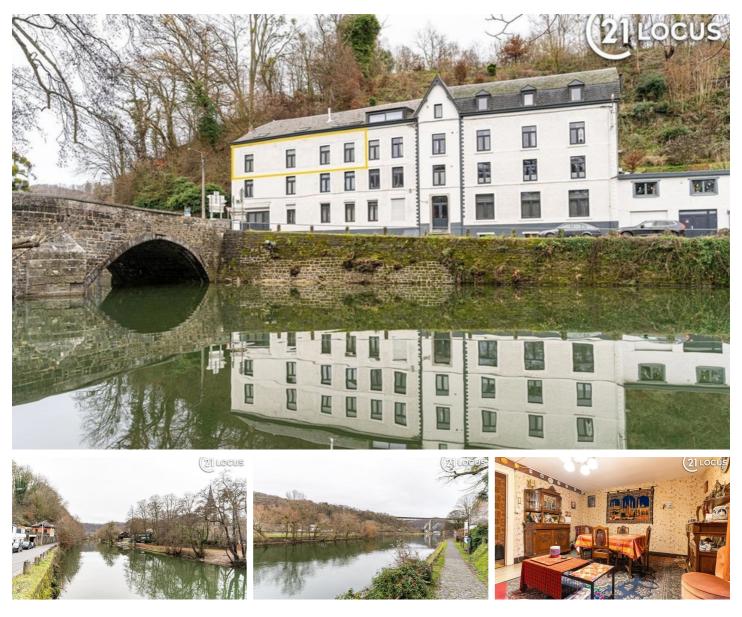

#### € 150.000

Rue des Forges 4 B3, 5500 Dinant

Ref. 5205965

Number of bedrooms: 3 Number of bathrooms: 1 Availability: at the contract Surf. Living: 118m<sup>2</sup> Neighbourhood: beside the water PEB/EPB: 165kwh/m<sup>2</sup>/j Glazing type: double glazing

### DESCRIPTION

We offer a special apartment where the Lesse and the Meuse meet. It is a spacious apartment in the former hot

It is the left wing on the 2nd floor which still has its original hotel layout with a central corridor and rooms on bot

A spacious apartment that, after renovation, could be perfectly suited as a residence, second residence, holiday There is also a sloping parking space right next to the building.

Do not hesitate to contact us for more information about a site visit.