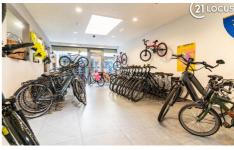

# DESCRIPTION

Are you looking for a strategically located commercial space with maximum visibility and foot traffic? This retail unit is nestled in a charming arcade that opens directly onto Beveren's lively shopping street – the perfect location to establish your business!

With its large display window, constant pedestrian flow, and central position, this space offers exceptional visibility and accessibility. Ideal for a boutique, salon, office, specialty store, or service-oriented business.

#### **Highlights:**

Located in a busy pedestrian arcade

Direct access to the main shopping street

Large windows offering plenty of natural light

Flexible layout and usage possibilities

Surrounded by shops, restaurants, and services