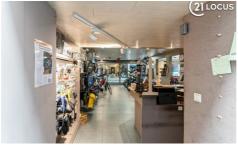

# DESCRIPTION

Are you looking for a strategically located commercial space with maximum visibility and foot traffic? This retail unit is nestled in a charming arcade that opens directly onto Beveren's lively shopping street – the perfect location to establish your business!

With its large display window, constant pedestrian flow, and central position, this space offers exceptional visibility and accessibility. Ideal for a boutique, salon, office, specialty store, or service-oriented business.

#### **Highlights:**

Located in a busy pedestrian arcade

Direct access to the main shopping street

Large windows offering plenty of natural light

Flexible layout and usage possibilities

Surrounded by shops, restaurants, and services