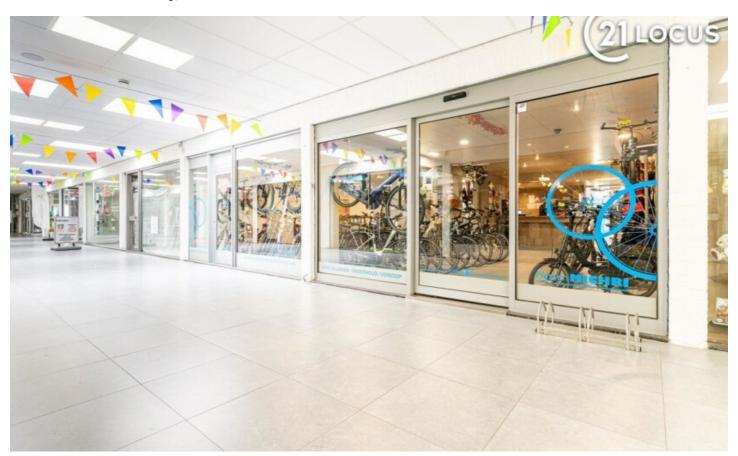

# DESCRIPTION

Are you looking for a strategically located commercial space with maximum visibility and foot traffic? This retail unit is nestled in a charming arcade that opens directly onto Beveren's lively shopping street – the perfect location to establish your business!

With its large display window, constant pedestrian flow, and central position, this space offers exceptional visibility and accessibility. Ideal for a boutique, salon, office, specialty store, or service-oriented business.

#### **Highlights:**

Located in a busy pedestrian arcade

Direct access to the main shopping street

Large windows offering plenty of natural light

Flexible layout and usage possibilities

Surrounded by shops, restaurants, and services