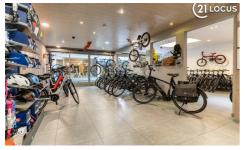

# DESCRIPTION

Are you looking for a strategically located commercial space with maximum visibility and foot traffic? This retail unit is nestled in a charming arcade that opens directly onto Beveren's lively shopping street – the perfect location to establish your business!

With its large display window, constant pedestrian flow, and central position, this space offers exceptional visibility and accessibility. Ideal for a boutique, salon, office, specialty store, or service-oriented business.

#### **Highlights:**

Located in a busy pedestrian arcade

Direct access to the main shopping street

Large windows offering plenty of natural light

Flexible layout and usage possibilities

Surrounded by shops, restaurants, and services