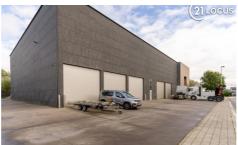

## DESCRIPTION

**Prime Location & Expansion Possibilities** 

Floor area: 850 m<sup>2</sup> (expansion possible)

**Location:** Beveren, with easy access via major roads **Outdoor Space:** Optional rental of exterior area

## **BUILDING**

Surface: 1.220,00 m<sup>2</sup>

Fronts: 3

Construction year: 2017 State: Very good state Number of floors: 0 Front width: 38,00 m Facade rear: Silex

Orientation facade: South