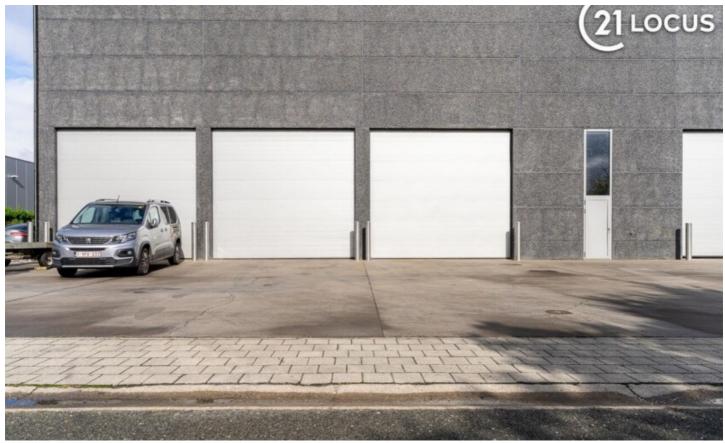

**Access & Sectional Doors** 

Entrances **front and rear**, both with automatic sectional doors

**Door Height:** 4.5 m - perfect for truck access

**High-Quality Interior** 

Clear Height: 11 m, with 9.5 m clearance under the overhead crane

**Double Access:** Front and rear loading/unloading boosts logistics efficiency

High Ceilings: 11 m of clear height offers flexibility for storage, mezzanine floors, or production setups

**Perfect for Your Business** 

## **BUILDING**

Surface: 1.220,00 m<sup>2</sup>

Fronts: 3

Construction year: 2017 State: Very good state Number of floors: 0 Front width: 38,00 m Facade rear: Silex

Orientation facade: South