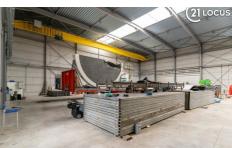

**Access & Sectional Doors** 

Entrances **front and rear**, both with automatic sectional doors

**Door Height:** 4.5 m - perfect for truck access

**High-Quality Interior** 

Clear Height: 11 m, with 9.5 m clearance under the overhead crane

Overhead Crane: Equipped with a 3.2 ton hoist - ideal for heavy load handling

Why Choose This Warehouse?

Versatility: The 3.2 ton crane allows easy handling of heavy goods - ideally suited for industrial use

**Double Access:** Front and rear loading/unloading boosts logistics efficiency

High Ceilings: 11 m of clear height offers flexibility for storage, mezzanine floors, or production setups

**Perfect for Your Business** 