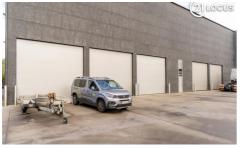

**Access & Sectional Doors** 

Entrances **front and rear**, both with automatic sectional doors

**Door Height:** 4.5 m - perfect for truck access

**High-Quality Interior** 

Clear Height: 11 m, with 9.5 m clearance under the overhead crane

**Double Access:** Front and rear loading/unloading boosts logistics efficiency

High Ceilings: 11 m of clear height offers flexibility for storage, mezzanine floors, or production setups

**Perfect for Your Business** 