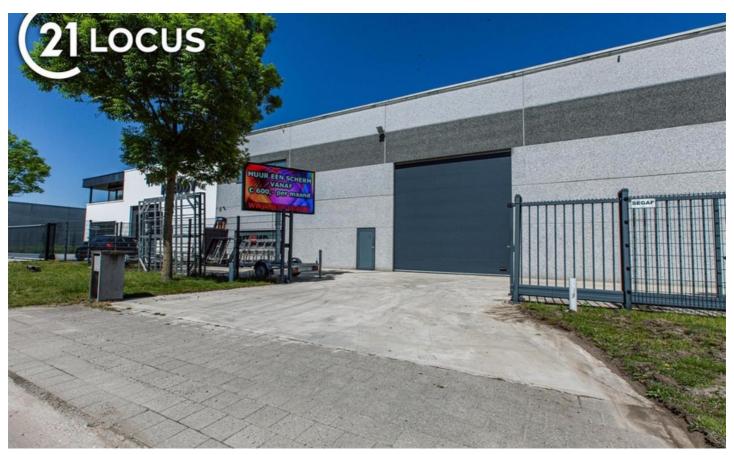

#### **DESCRIPTION**

Warehouse located in the Pareinpark in Beveren. A screened room of 42m² with storage and toilet can also be used as an office / administration room. At the front of the building is a fully enclosed parking of approximately 135m². The sectional gate has a free passage of 5m. The property is easily accessible via the N70, the connecting road between Sint-Niklaas - Beveren - Antwerp.

Centrally located between E34 Antwepen-Knokke and E17 Antwerp-Ghent.

Contact us at 03 / 775.17.26 or info@C21locus.be.